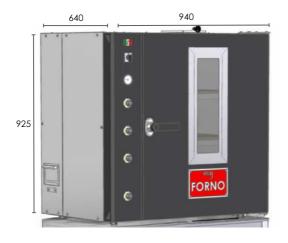

## **MFTBS STAND**

Heavy duty stand for oven with shelf support

## **MFTBS TRAY HOLDER**

Heavy duty baking tray holder for oven stand

Let's share our passion of baking together, because for us, baking is