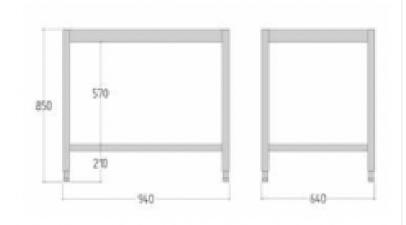

# MINI DECK OVEN RANGE





# **SPECIFICATIONS**

## SINGLE PHASE RANGE



# MF1P3D | 3 Deck

Power Consumption

Tray Size 60x40cm

Chamber Height 21/21/21cm

3kw

# 3 PHASE RANGE



# MF3P5D | 5 Deck

## MF3P4D | 4 Deck

# MF3P3D | 3 Deck



60x40cm



60x40cm



60x40cm



11/11/11/11/14cm



15/15/15/15cm



21/21/21cm



7.6kw



6.3kw



5.1kw

# MY FORNO ACCESSORIES



## **MFTS EXHAUST**

Exhaust hood suitable for all 3 phase ovens

0.1kw



## **MFTBS STAND**

Heavy duty stand for oven with shelf support



## **MFAW CABINET**

Heavy duty stand and closed cabinet

## **MFAW PROOFER**

Heavy duty baking proofer and stand



60x40cm 9cm 1.5kw



## **MFTBS TRAY HOLDER**

Heavy duty baking tray holder for oven stand



Let's share our passion of baking together, because for us, baking is