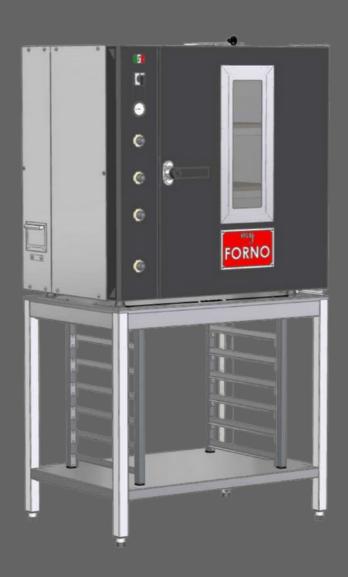

## **MFTBS STAND**

Heavy duty stand for oven with shelf support

## **MFTBS TRAY HOLDER**

Heavy duty baking tray holder for oven stand

Let's share our passion of baking together, because for us, baking is