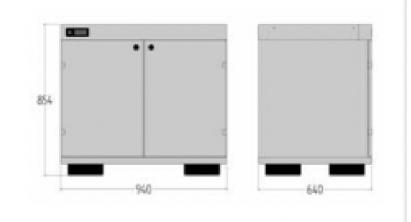

# MINI DECK OVEN RANGE





# **SPECIFICATIONS**

## SINGLE PHASE RANGE



# MF1P3D | 3 Deck

Power Consumption

Tray Size 60x40cm

Chamber Height 21/21/21cm

3kw

# 3 PHASE RANGE



# MF3P5D | 5 Deck

## MF3P4D | 4 Deck

# MF3P3D | 3 Deck



60x40cm



60x40cm



60x40cm



11/11/11/11/14cm



15/15/15/15cm



21/21/21cm



7.6kw



6.3kw



5.1kw

# MY FORNO ACCESSORIES



## **MFTS EXHAUST**

Exhaust hood suitable for all 3 phase ovens

0.1kw



## **MFTBS STAND**

Heavy duty stand for oven with shelf support



## **MFAW CABINET**

Heavy duty stand and closed cabinet

## **MFAW PROOFER**

Heavy duty baking proofer and stand



60x40cm 9cm 1.5kw



## **MFTBS TRAY HOLDER**

Heavy duty baking tray holder for oven stand



Let's share our passion of baking together, because for us, baking is