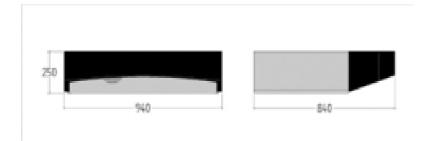

# MF1P3D | 3 Deck

Power Consumption

Tray Size 60x40cm

Chamber Height 21/21/21cm

3kw

# MF3P3D | 3 Deck

60x40cm

60x40cm

60x40cm

11/11/11/11/14cm

15/15/15/15cm

21/21/21cm

7.6kw