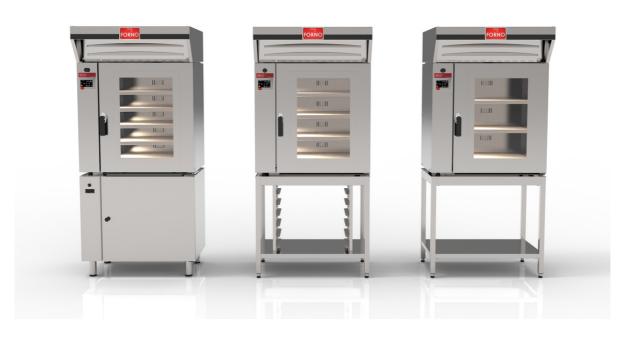

# MY FORNO ACCESSORIES

## **MFTBS STAND**

Heavy duty stand for oven with shelf support

## **MFAW CABINET**

Heavy duty stand and closed cabinet

## **MFAW PROOFER**

Heavy duty baking proofer and stand

60x40cm 9cm 1.5kw